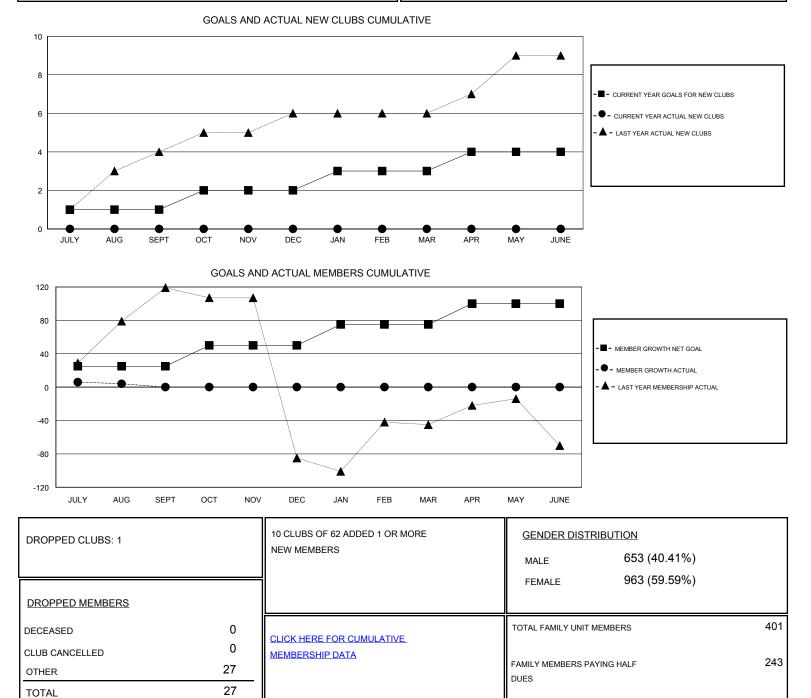

## District 352

Results as of: 8/31/2019

| GMT:                  | LOCATION ARAB REP OF EGYPT |           |               |                       |                           |                         | GMT CA                                             |
|-----------------------|----------------------------|-----------|---------------|-----------------------|---------------------------|-------------------------|----------------------------------------------------|
| Clubs                 |                            |           |               | Members               |                           |                         |                                                    |
| RESULTS FOR 2019-2020 |                            |           |               | RESULTS FOR 2019-2020 |                           |                         |                                                    |
| QUARTER               | NEW CLUB GOAL              | NEW CLUBS | DROPPED CLUBS | QUARTER               | MEMBER GROWTH NET<br>GOAL | MEMBER GROWTH<br>ACTUAL | DROPPED<br>MEMBERS ACTUAL<br>(including transfers) |
| JULY/AUG/SEPT         | 1                          | 0         | 1             | JULY/AUG/SEPT         | 25                        | 46                      | 27                                                 |
| OCT/NOV/DEC           | 1                          | 0         | 0             | OCT/NOV/DEC           | 25                        | 0                       | 0                                                  |
| JAN/FEB/MAR           | 1                          | 0         | 0             | JAN/FEB/MAR           | 25                        | 0                       | 0                                                  |
| APR/MAY/JUNE          | 1                          | 0         | 0             | APR/MAY/JUNE          | 25                        | 0                       | 0                                                  |